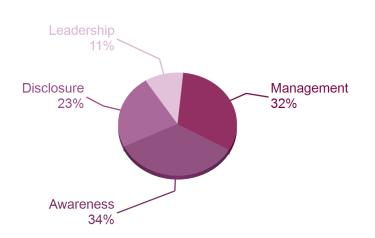

#### **ACTIVITY GROUP PERFORMANCE**

Trading, wholesale, distribution, rental & leasing

Your company is amongst 34% of companies that reached Awareness level in your Activity Group.

A sample of A-list companies from your Activity Group: