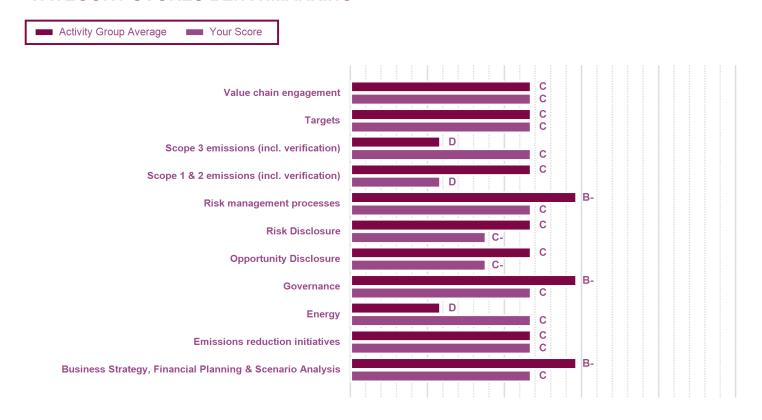

#### CATEGORY SCORES BENCHMARKING

Each category score in the bar chart represents the progression within each scoring level. Some categories have not been included for category score breakdown as either not enough questions feed into these categories to give a representative score or they are not scored at both Management and Leadership levels.

Scoring categories are groupings of questions by topic. They are sub-groups of the 2022 questionnaire modules and are consistent across all sectors. Weighting applied to each category varies across sectors to highlight the areas most important to environmental stewardship in specific sectors.