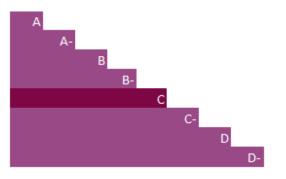

#### UNDERSTANDING YOUR SCORE REPORT

igefa SE & Co. KG received a C which is in the Awareness band. This is lower than the Europe regional average of B, and the same as the Trading, wholesale, distribution, rental & leasing sector average of C.

Leadership (A/A-): Implementing current best practices

Management (B/B-): Taking coordinated action on climate issues

Awareness (C/C-): Knowledge of impacts on, and of, climate issues

Disclosure (D/D-): Transparent about climate issues