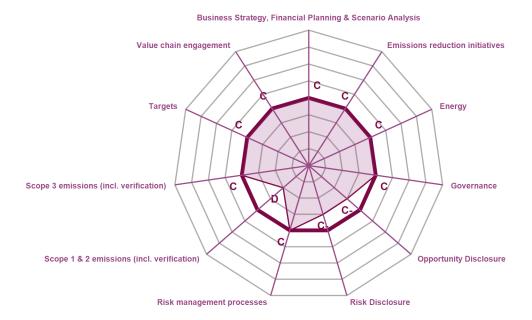

#### **CATEGORY SCORES**

If a company scored C or below, they will not have been scored for Management or Leadership points (the dark purple line represents this).

Please download the **CDP Scoring Introduction** for more information.